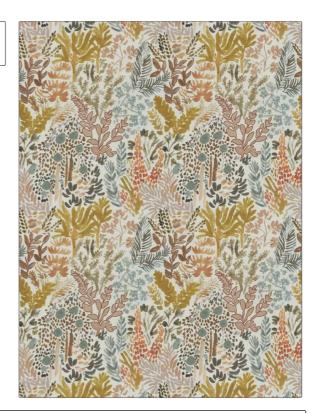

C

PATTERN Marisol COLOR 02

BRAND

APPLICATION

Stroheim

Fabric

USES

CATEGORIES

Bedding, Drapery

Prints, Crewels / Embroideries

COLORS

DESIGN TYPES

RAILROADED

Yellow, Orange / Spice, Coral / Peach, Pink Embroidery, Floral, Print Pattern, Tropical / Botanical, Abstract

SCALE

Large Not Railroaded

| WIDTH                | VERTICAL REPEAT     | HORIZONTAL REPEAT   | CONTENT                                                          |
|----------------------|---------------------|---------------------|------------------------------------------------------------------|
| 52.30 in (132.84 cm) | 33.90 in (86.11 cm) | 27.60 in (70.10 cm) | Embroidery: 70% Spun<br>Viscose, 30% Cotton, Base:<br>100% Linen |
| BACKING              | PRODUCT NUMBER      | COUNTRY             | CLEANING CODES                                                   |
|                      | 1591002             | India               | S                                                                |