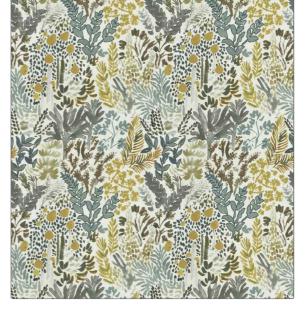

C

PATTERN Marisol COLOR Blue Haze

BRAND

APPLICATION

Stroheim

Fabric

USES

CATEGORIES

Bedding, Drapery

Prints, Crewels / Embroideries

воок

COLORS

Ambiance (3 Books) Galaxy / Waterfall

Blue, Light Blue, Gold, Aqua / Teal

DESIGN TYPES

SCALE

Large

Embroidery, Floral, Print Pattern, Tropical / Botanical, Abstract

RAILROADED

Not Railroaded

| WIDTH                | VERTICAL REPEAT     | HORIZONTAL REPEAT   | CONTENT                                                         |
|----------------------|---------------------|---------------------|-----------------------------------------------------------------|
| 52.30 in (132.84 cm) | 33.90 in (86.11 cm) | 27.60 in (70.10 cm) | Embroidery: 70% Spun<br>Viscose, 30% Cotton, Base<br>100% Linen |
| BACKING              | PRODUCT NUMBER      | DATE BOOKED         | COUNTRY                                                         |
|                      | 1590804             | 02/2024             | India                                                           |