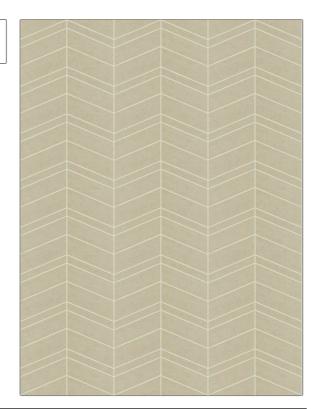

| PATTERN | Arrowhead-WP |
|---------|--------------|
| COLOR   | 502          |

| BRAND                                                                | APPLICATION  |  |
|----------------------------------------------------------------------|--------------|--|
| Stroheim                                                             | Wallcovering |  |
|                                                                      |              |  |
| CATEGORIES                                                           | COLORS       |  |
| Grasscloths, ASTM-E84, En<br>15102, Handcrafted /<br>Handmade, Inlay | Beige        |  |
| DESIGN TYPES                                                         | SCALE        |  |
| Geometric / Abstract,<br>Chevron, Contemporary /<br>Modern           | Large        |  |