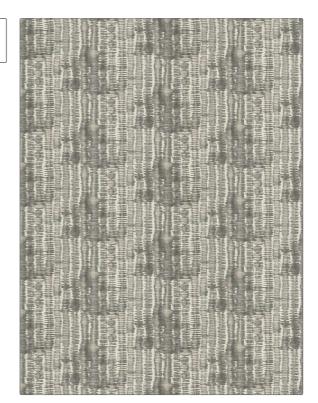

C

PATTERN Namatase COLOR Black Pepper

BRAND

APPLICATION

Stroheim

Fabric

USES

CATEGORIES

Bedding, Drapery, Multipurpose, Upholstery Prints, Linen

воок

COLORS

Ambiance (3 Books) Lava Stone / Natural Black, Grey

DESIGN TYPES

SCALE

Moire, Print Pattern, Stripes, Contemporary / Modern, Abstract Large

RAILROADED

Not Railroaded

| WIDTH                | VERTICAL REPEAT         | HORIZONTAL REPEAT                                | CONTENT        |
|----------------------|-------------------------|--------------------------------------------------|----------------|
| 59.00 in (149.86 cm) | 14.20 in (36.07 cm)     | 15.00 in (38.10 cm)                              | 100% Linen     |
| BACKING              | FIRE CODES              | DOUBLE RUBS                                      | PRODUCT NUMBER |
|                      | UFAC Class I / NFPA 260 | Exceeds 10,000 Double<br>Rubs (Wyzenbeek Method) | 1556105        |
| DATE BOOKED          | COUNTRY                 | CLEANING CODES                                   |                |
| 02/2024              | Austria                 | S                                                |                |