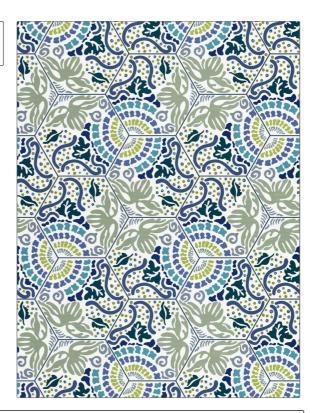

| PATTERN | Chintamani-WP |  |
|---------|---------------|--|
| COLOR   | Bay Breeze    |  |

BRAND APPLICATION Wallcovering Stroheim CATEGORIES воок Grasscloths, Wallpaper, Statements-Color II Digital, Prints Wallcovering DESIGN TYPES COLORS Blue Global / Ethnic, Medallion, Contemporary / Modern SCALE Medium

| WIDTH                                       | VERTICAL REPEAT     | HORIZONTAL REPEAT   | CONTENT                                                                   |
|---------------------------------------------|---------------------|---------------------|---------------------------------------------------------------------------|
| 34.50 in (87.63 cm)                         | 30.00 in (76.20 cm) | 34.50 in (87.63 cm) | Face: 100% Paper, Backing:<br>47% Cellulose, 40% Binder,<br>13% Polyester |
| BACKING                                     | PRODUCT NUMBER      | DATE BOOKED         | COUNTRY                                                                   |
| Strippable, Pretrimmed,<br>Nonwoven Backing | 1484201             | 06/2023             | Austria                                                                   |