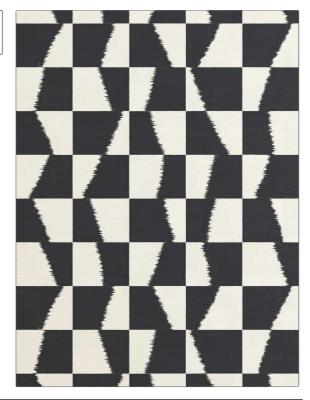

C

PATTERN Blocks-WP COLOR 502

BRAND APPLICATION

Stroheim Wallcovering

CATEGORIES COLORS

Grasscloths, Digital Black

DESIGN TYPES SCALE

Geometric / Abstract, Print Pattern, Check / Plaid Medium

ADDITIONAL PRODUCT NOTES

Untrimmed, Strippable, Lead & Formaldehyde Free, Cadmium & Mercury Free, Latex Free, Nonwoven Backing, Paste The Wall, Straight / Side Match, Gently Vacuum With Soft Brush, Exclusive Pattern