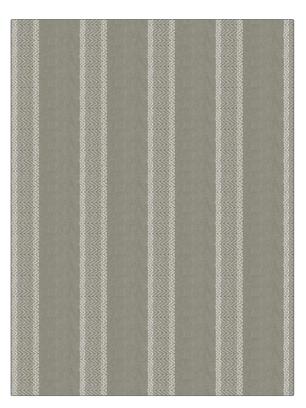

PATTERN Calor 02 COLOR BRAND APPLICATION Stroheim Fabric USES CATEGORIES Outdoor, Wide Width, Drapery Sheer COLORS DESIGN TYPES Stripes Grey SCALE RAILROADED Railroaded Large

| /IDTH                     | FINISH          | VERTICAL REPEAT   | HORIZONTAL REPEAT  |
|---------------------------|-----------------|-------------------|--------------------|
| 118.00 in (299.72 cm)     | Water Resistant | 1.00 in (2.54 cm) | 6.50 in (16.51 cm) |
| CONTENT                   | BACKING         | PRODUCT NUMBER    | COUNTRY            |
| 100% Solution Dye Acrylic |                 | 1418602           | Turkey             |
| CLEANING CODES            |                 |                   |                    |
| W, BLEACH CLEANABLE       |                 |                   |                    |