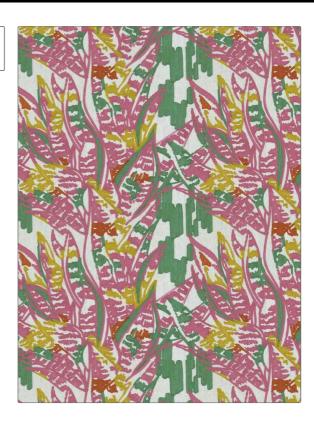

PATTERN Magdalene COLOR Island

BRAND APPLICATION

Stroheim Fabric

USES CATEGORIES

Bedding, Drapery Crewels / Embroideries

Large

BOOK COLORS

Color Vol. II Sunkiss / Yellow, Green, Pink

Charcoal

DESIGN TYPES SCALE

Embroidery, Floral, Leaves, Tropical / Botanical, Crewel

RAILROADED

Not Railroaded

| 15.00 in (38.10 cm) | 17.25 in (43.82 cm) | Embroidery: 100% Spun<br>Polyester, Base: 100% Linen |
|---------------------|---------------------|------------------------------------------------------|
| PRODUCT NUMBER      | DATE BOOKED         | COUNTRY                                              |
| 1385402             | 05/2023             | India                                                |
|                     |                     |                                                      |
|                     |                     |                                                      |
|                     | PRODUCT NUMBER      | PRODUCT NUMBER DATE BOOKED                           |