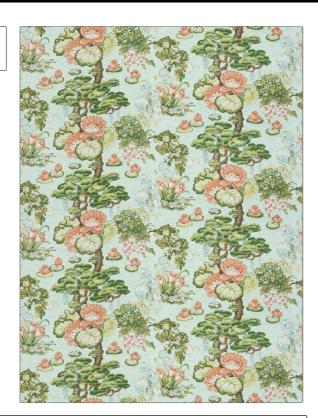

PATTERN Phillina COLOR 03

BRAND

APPLICATION

Stroheim

Fabric

USES

CATEGORIES

Bedding, Drapery, Multipurpose, Upholstery Prints, Linen

COLORS

DESIGN TYPES

Aqua / Teal, Light Green, Coral / Peach Floral, Asian, Leaves, Print Pattern, Tropical / Botanical

SCALE

Large

RAILROADED

Not Railroaded

| WIDTH                | VERTICAL REPEAT         | HORIZONTAL REPEAT                                | CONTENT        |
|----------------------|-------------------------|--------------------------------------------------|----------------|
| 54.00 in (137.16 cm) | 18.00 in (45.72 cm)     | 27.00 in (68.58 cm)                              | 100% Linen     |
| BACKING              | FIRE CODES              | DOUBLE RUBS                                      | PRODUCT NUMBER |
|                      | UFAC Class I / NFPA 260 | Exceeds 27,000 Double<br>Rubs (Wyzenbeek Method) | 1364103        |
| COUNTRY              | CLEANING CODES          |                                                  |                |
| China                | S                       |                                                  |                |

ADDITIONAL PRODUCT NOTES

Ca Tb 117-2013, Half Drop Repeat, Exclusive Pattern