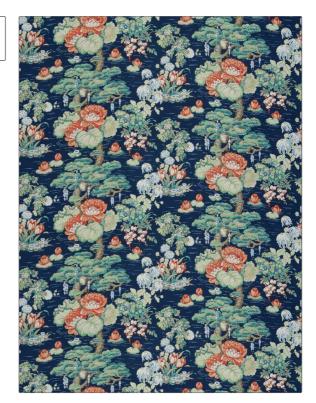

PATTERN Phillina COLOR 01

BRAND

APPLICATION

Stroheim

Fabric

USES

CATEGORIES

Bedding, Drapery, Multipurpose, Upholstery Prints, Linen

COLORS

DESIGN TYPES

Blue, Navy, Green, Red

Floral, Asian, Leaves, Print Pattern, Tropical / Botanical

SCALE

RAILROADED

Large

Not Railroaded

| /IDTH               | VERTICAL REPEAT         | HORIZONTAL REPEAT                                | CONTENT        |
|---------------------|-------------------------|--------------------------------------------------|----------------|
| 4.00 in (137.16 cm) | 18.00 in (45.72 cm)     | 27.00 in (68.58 cm)                              | 100% Linen     |
| BACKING             | FIRE CODES              | DOUBLE RUBS                                      | PRODUCT NUMBER |
|                     | UFAC Class I / NFPA 260 | Exceeds 27,000 Double<br>Rubs (Wyzenbeek Method) | 1364101        |
| COUNTRY             | CLEANING CODES          |                                                  |                |
| China               | S                       |                                                  |                |