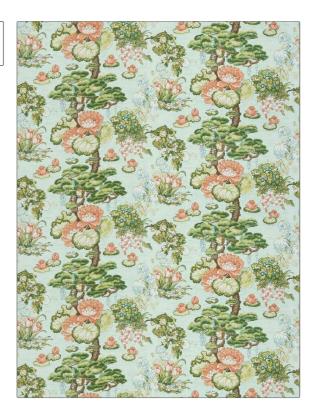

C

PATTERN Phillina COLOR Starfish

BRAND

APPLICATION

Stroheim

Fabric

USES

CATEGORIES

Bedding, Drapery, Multipurpose, Upholstery Prints, Linen

воок

COLORS

Color Vol. II Starfish / Hibiscus Aqua / Teal, Light Green, Coral / Peach

DESIGN TYPES

SCALE

Floral, Asian, Leaves, Print Pattern, Tropical / Botanical

Large

RAILROADED

Not Railroaded

| WIDTH                | VERTICAL REPEAT         | HORIZONTAL REPEAT                                | CONTENT        |
|----------------------|-------------------------|--------------------------------------------------|----------------|
| 54.00 in (137.16 cm) | 18.00 in (45.72 cm)     | 27.00 in (68.58 cm)                              | 100% Linen     |
| BACKING              | FIRE CODES              | DOUBLE RUBS                                      | PRODUCT NUMBER |
|                      | UFAC Class I / NFPA 260 | Exceeds 27,000 Double<br>Rubs (Wyzenbeek Method) | 1364003        |
| DATE BOOKED          | COUNTRY                 | CLEANING CODES                                   |                |
| 05/2023              | China                   | S                                                |                |