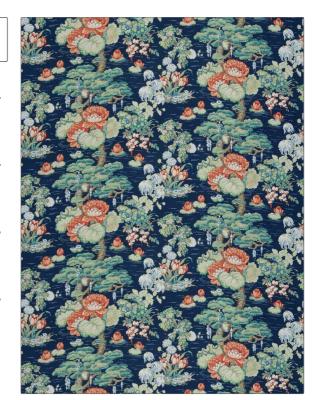

C

PATTERN Phillina
COLOR Tahiti Sunrise

BRAND

APPLICATION

Stroheim

Fabric

USES

CATEGORIES

Bedding, Drapery, Multipurpose, Upholstery Prints, Linen

воок

COLORS

Color Vol. II Oceanside / Tahiti Blue, Navy, Green, Red

DESIGN TYPES

SCALE

Floral, Asian, Leaves, Print Pattern, Tropical / Botanical Large

RAILROADED

Not Railroaded

| WIDTH                | VERTICAL REPEAT         | HORIZONTAL REPEAT                                | CONTENT        |
|----------------------|-------------------------|--------------------------------------------------|----------------|
| 54.00 in (137.16 cm) | 18.00 in (45.72 cm)     | 27.00 in (68.58 cm)                              | 100% Linen     |
| BACKING              | FIRE CODES              | DOUBLE RUBS                                      | PRODUCT NUMBER |
|                      | UFAC Class I / NFPA 260 | Exceeds 27,000 Double<br>Rubs (Wyzenbeek Method) | 1364001        |
| DATE BOOKED          | COUNTRY                 | CLEANING CODES                                   |                |
| 05/2023              | China                   | S                                                |                |