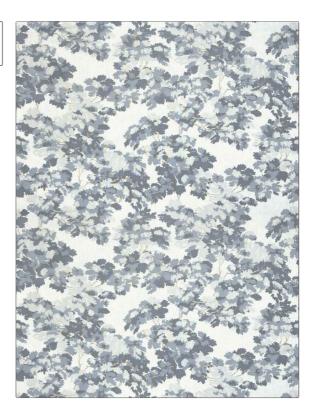

Treescape COLOR Blue Haze

BRAND

APPLICATION

Stroheim

Fabric

USES

CATEGORIES

Bedding, Drapery, Multipurpose, Upholstery Prints, Linen

воок

COLORS

Ambiance (3 Books) Galaxy / Waterfall

Blue, Navy

DESIGN TYPES

SCALE

Leaves, Novelty, Print Pattern, Tropical / Botanical Large

RAILROADED