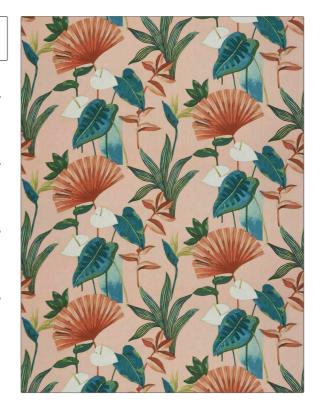

PATTERN Lillian color 103

BRAND APPLICATION

Stroheim Fabric

USES CATEGORIES

Bedding, Drapery, Linen

Multipurpose, Upholstery

COLORS DESIGN TYPES

Aqua / Teal, Orange / Floral, Leaves, Tropical / Spice, Coral / Peach Botanical

SCALE RAILROADED

Large Not Railroaded

| VIDTH                | VERTICAL REPEAT         | HORIZONTAL REPEAT                                | CONTENT        |
|----------------------|-------------------------|--------------------------------------------------|----------------|
| 54.00 in (137.16 cm) | 27.00 in (68.58 cm)     | 27.00 in (68.58 cm)                              | 100% Linen     |
| BACKING              | FIRE CODES              | DOUBLE RUBS                                      | PRODUCT NUMBER |
|                      | UFAC Class I / NFPA 260 | Exceeds 27,000 Double<br>Rubs (Wyzenbeek Method) | 1338203        |
| COUNTRY              | CLEANING CODES          |                                                  |                |
| China                | S                       |                                                  |                |

ADDITIONAL PRODUCT NOTES

Ca Tb 117-2013, Half Drop Repeat, Exclusive Pattern