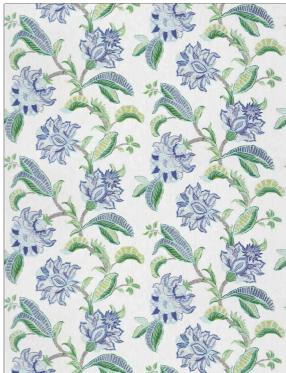

PATTERN Claire Oceanside COLOR

BRAND APPLICATION

Stroheim Fabric

USES CATEGORIES

Bedding, Drapery, Multipurpose, Upholstery

Prints, Linen

COLORS воок

Color Vol. II Oceanside /

Blue, Navy, Light Blue, Tahiti Green

Large

DESIGN TYPES SCALE

Floral, Jacobean, Leaves,

**Tropical / Botanical** 

RAILROADED Not Railroaded

| WIDTH                | VERTICAL REPEAT         | HORIZONTAL REPEAT                                | CONTENT        |
|----------------------|-------------------------|--------------------------------------------------|----------------|
| 54.00 in (137.16 cm) | 27.00 in (68.58 cm)     | 13.50 in (34.29 cm)                              | 100% Linen     |
| BACKING              | FIRE CODES              | DOUBLE RUBS                                      | PRODUCT NUMBER |
|                      | UFAC Class I / NFPA 260 | Exceeds 27,000 Double<br>Rubs (Wyzenbeek Method) | 1337902        |
| DATE BOOKED          | COUNTRY                 | CLEANING CODES                                   |                |
| 05/2023              | China                   | S                                                |                |