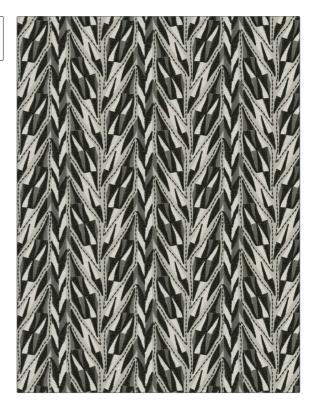

Delphia **PATTERN** Volcano COLOR BRAND APPLICATION Stroheim Fabric USES CATEGORIES Bedding, Drapery Crewels / Embroideries воок COLORS Color Vol. II Sunkiss / Black, Grey, White Charcoal DESIGN TYPES SCALE Embroidery, Geometric, Medium

| WIDTH                | VERTICAL REPEAT    | HORIZONTAL REPEAT  | CONTENT                                             |
|----------------------|--------------------|--------------------|-----------------------------------------------------|
| 50.00 in (127.00 cm) | 7.00 in (17.78 cm) | 8.25 in (20.96 cm) | Embroidery: 100%<br>Polyester, Base: 100%<br>Cotton |
| BACKING              | PRODUCT NUMBER     | DATE BOOKED        | COUNTRY                                             |
|                      | 1321503            | 05/2023            | India                                               |
| CLEANING CODES       | _                  |                    |                                                     |
| S                    |                    |                    |                                                     |

ADDITIONAL PRODUCT NOTES

Global / Ethnic, Chevron, Contemporary / Modern

RAILROADED

Not Railroaded

Ca Tb 117-2013, Exclusive Pattern, Embroidered Textiles Are Not, Guaranteed For Precise Color, Matching And Colorfastness., Color Placement Of Embroidery, May Vary. All Measurements, Quoted For Repeats Are, Approximate.