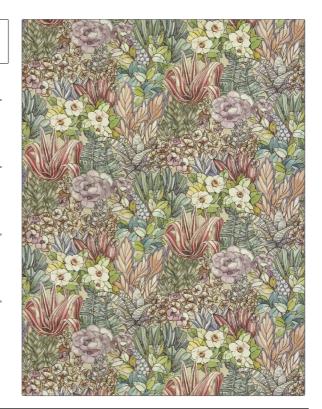

C

PATTERN Fantasy Garden COLOR 105

BRAND APPLICATION

Stroheim Fabric

USES CATEGORIES

Bedding, Drapery, Linen Multipurpose, Upholstery

COLORS DESIGN TYPES

Lavender / Purple, Light Floral, Tropical / Botanical

Green

SCALE RAILROADED

Large Not Railroaded

| VIDTH                | VERTICAL REPEAT         | HORIZONTAL REPEAT                                | CONTENT        |
|----------------------|-------------------------|--------------------------------------------------|----------------|
| 59.00 in (149.86 cm) | 31.00 in (78.74 cm)     | 27.50 in (69.85 cm)                              | 100% Linen     |
| BACKING              | FIRE CODES              | DOUBLE RUBS                                      | PRODUCT NUMBER |
|                      | UFAC Class I / NFPA 260 | Exceeds 10,000 Double<br>Rubs (Wyzenbeek Method) | 1318205        |
| COUNTRY              | CLEANING CODES          |                                                  |                |
| Austria              | S                       |                                                  |                |