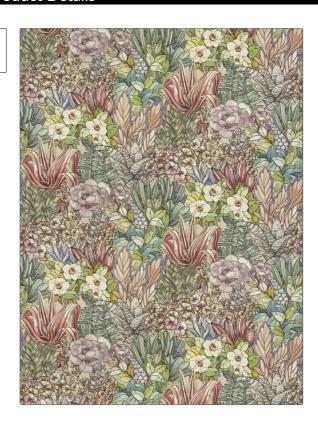

BRAND

**Fantasy Garden** PATTERN Meadow COLOR

Stroheim Fabric

APPLICATION

USES CATEGORIES

Bedding, Drapery, Linen Multipurpose, Upholstery

воок COLORS

Ambiance (3 Books) Rosewood / Whisper

Lavender / Purple, Light Green

DESIGN TYPES SCALE

Floral, Tropical / Botanical Large

RAILROADED

Not Railroaded

| WIDTH                | VERTICAL REPEAT         | HORIZONTAL REPEAT                                | CONTENT        |
|----------------------|-------------------------|--------------------------------------------------|----------------|
| 59.00 in (149.86 cm) | 31.00 in (78.74 cm)     | 27.50 in (69.85 cm)                              | 100% Linen     |
| BACKING              | FIRE CODES              | DOUBLE RUBS                                      | PRODUCT NUMBER |
|                      | UFAC Class I / NFPA 260 | Exceeds 10,000 Double<br>Rubs (Wyzenbeek Method) | 1315205        |
| DATE BOOKED          | COUNTRY                 | CLEANING CODES                                   |                |
| 02/2024              | Austria                 | S                                                |                |