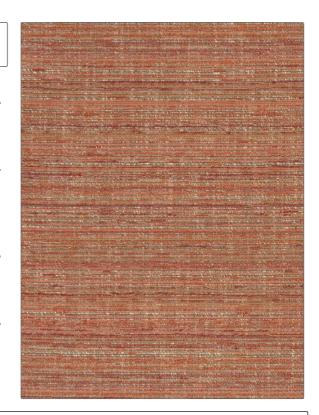

C

PATTERN Tabor Texture
COLOR Guava

BRAND APPLICATION

Stroheim Fabric

USES CATEGORIES

Upholstery Crypton Home, Easy To

COLORS

Clean, Wovens, Solids / Small Scale Patterns,

Chenille

воок

Color: Ribbon - Guava Coral / Peach

DESIGN TYPES RAILROADED

Texture Plain Not Railroaded

| WIDTH                                             | FINISH               | VERTICAL REPEAT         | HORIZONTAL REPEAT                                |
|---------------------------------------------------|----------------------|-------------------------|--------------------------------------------------|
| 55.00 in (139.70 cm)                              | Crypton Home         | 0.00 in (0.00 cm)       | 0.00 in (0.00 cm)                                |
| CONTENT                                           | BACKING              | FIRE CODES              | DOUBLE RUBS                                      |
| 46% Rayon, 39% Polyester,<br>14% Cotton, 1% Nylon | 100% Acrylic Backing | UFAC Class I / NFPA 260 | Exceeds 15,000 Double<br>Rubs (Wyzenbeek Method) |
| PRODUCT NUMBER                                    | DATE BOOKED          | COUNTRY                 | CLEANING CODES                                   |
| 1050505                                           | 06/2021              | USA                     | W                                                |
|                                                   |                      |                         |                                                  |