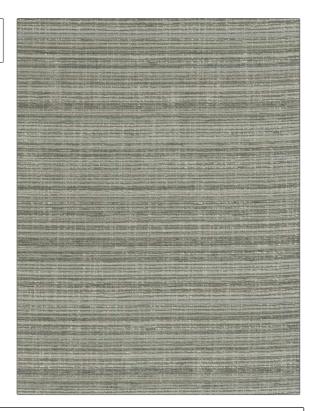

PATTERN Tabor Texture COLOR Riverstone

BRAND APPLICATION

Stroheim Fabric

USES CATEGORIES

Upholstery Crypton Home, Easy To

Clean, Wovens, Solids / Small Scale Patterns,

Chenille

BOOK COLORS

Costa Bungalow Grey, Blue

DESIGN TYPES RAILROADED

Texture Plain Not Railroaded

| WIDTH                                             | FINISH               | VERTICAL REPEAT         | HORIZONTAL REPEAT                                |
|---------------------------------------------------|----------------------|-------------------------|--------------------------------------------------|
| 55.00 in (139.70 cm)                              | Crypton Home         | 0.00 in (0.00 cm)       | 0.00 in (0.00 cm)                                |
| CONTENT                                           | BACKING              | FIRE CODES              | DOUBLE RUBS                                      |
| 46% Rayon, 39% Polyester,<br>14% Cotton, 1% Nylon | 100% Acrylic Backing | UFAC Class I / NFPA 260 | Exceeds 15,000 Double<br>Rubs (Wyzenbeek Method) |
| PRODUCT NUMBER                                    | DATE BOOKED          | COUNTRY                 | CLEANING CODES                                   |
| 1050503                                           | 10/2019              | USA                     | w                                                |
|                                                   |                      |                         |                                                  |