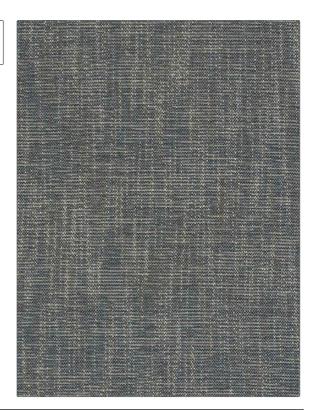

C

PATTERN Chancellor COLOR 10

BRAND

APPLICATION

Stroheim

Fabric

USES

CATEGORIES

Upholstery

Crypton Home, Easy To Clean, Wovens, Solids / Small Scale Patterns

COLORS

DESIGN TYPES

Blue, Navy

Solid, Texture Plain

RAILROADED

Not Railroaded