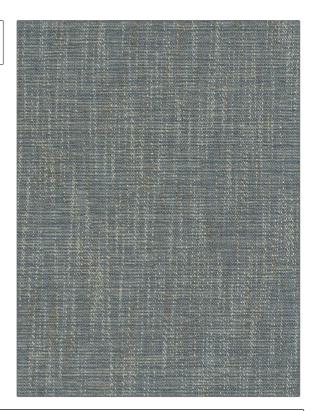

C

Chancellor Color 09

BRAND

APPLICATION

Stroheim

Fabric

USES

CATEGORIES

Upholstery

Crypton Home, Easy To Clean, Wovens, Solids / Small Scale Patterns

COLORS

DESIGN TYPES

Blue

Solid, Texture Plain

RAILROADED

Not Railroaded