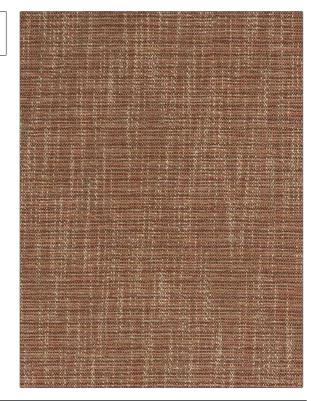

| PATTERN | Chancellor |  |
|---------|------------|--|
| COLOR   | Guava      |  |
|         |            |  |

Solid, Texture Plain

BRAND APPLICATION

Stroheim Fabric

USES CATEGORIES

Upholstery Crypton Home, Easy To Clean, Wovens, Solids / Small Scale Patterns

BOOK COLORS

Color: Ribbon - Guava Pink, Red

DESIGN TYPES RAILROADED

Not Railroaded

| WIDTH                                   | FINISH               | VERTICAL REPEAT         | HORIZONTAL REPEAT                                |
|-----------------------------------------|----------------------|-------------------------|--------------------------------------------------|
| 54.00 in (137.16 cm)                    | Crypton Home         | 0.00 in (0.00 cm)       | 0.00 in (0.00 cm)                                |
| CONTENT                                 | BACKING              | FIRE CODES              | DOUBLE RUBS                                      |
| 40% Polyester, 33% Cotton,<br>27% Rayon | 100% Acrylic Backing | UFAC Class I / NFPA 260 | Exceeds 63,000 Double<br>Rubs (Wyzenbeek Method) |
| PRODUCT NUMBER                          | DATE BOOKED          | COUNTRY                 | CLEANING CODES                                   |
| 1046111                                 | 06/2021              | USA                     | W                                                |