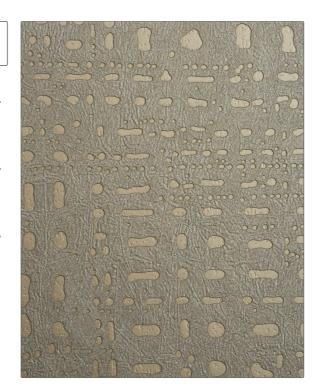

PATTERN 14059W Denbigh COLOR Noisette 01

BRAND APPLICATION

S. Harris Wallcovering

CATEGORIES BOOK

Textures, ASTM-E84, Wallpaper Habitat Nonwoven

COLORS DESIGN TYPES

Beige, Metallic Tone On Tone / Strie, Contemporary / Modern, Texture Raised, Abstract,

Dots / Circles

SCALE

Small

| WIDTH                | VERTICAL REPEAT                       | HORIZONTAL REPEAT | CONTENT                                                                       |
|----------------------|---------------------------------------|-------------------|-------------------------------------------------------------------------------|
| 54.00 in (137.16 cm) | 0.00 in (0.00 cm)                     | 0.00 in (0.00 cm) | Face: 60% Wood Pulp, 40%<br>Polyester, Backing 70%<br>Wood Pulp 30% Polyester |
| BACKING              | FIRE CODES                            | PRODUCT NUMBER    | DATE BOOKED                                                                   |
| Pretrimmed           | Passes ASTM-E84, Ce Mark<br>Certified | 9979201           | 03/2019                                                                       |
| COUNTRY              | _                                     |                   |                                                                               |
| Netherlands          |                                       |                   |                                                                               |