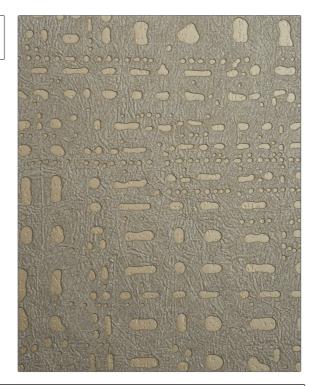

14051W Shambala **PATTERN** COLOR

BRAND APPLICATION

S. Harris Wallcovering

CATEGORIES COLORS

Textures, ASTM-E84, Wallpaper

Beige, Metallic

Small

DESIGN TYPES

SCALE

Tone On Tone / Strie, Contemporary / Modern, Texture Raised, Abstract, Dots / Circles

| WIDTH                | VERTICAL REPEAT                       | HORIZONTAL REPEAT | CONTENT                                                                       |
|----------------------|---------------------------------------|-------------------|-------------------------------------------------------------------------------|
| 54.00 in (137.16 cm) | 0.00 in (0.00 cm)                     | 0.00 in (0.00 cm) | Face: 60% Wood Pulp, 40%<br>Polyester, Backing 70%<br>Wood Pulp 30% Polyester |
| BACKING              | FIRE CODES                            | PRODUCT NUMBER    | COUNTRY                                                                       |
| Pretrimmed           | Passes ASTM-E84, Ce Mark<br>Certified | 9976101           | Netherlands                                                                   |