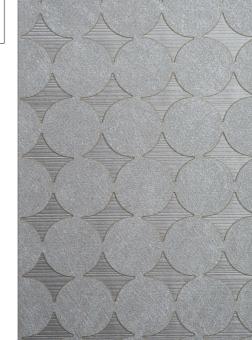

C

PATTERN 14052W Tarango COLOR 504

BRAND

APPLICATION

S. Harris

Wallcovering

CATEGORIES

COLORS

Non - Woven, Textures, ASTM-E84, Wallpaper Grey, Metallic

DESIGN TYPES

Small

Geometric / Abstract, Tone On Tone / Strie, Contemporary / Modern, Texture Raised, Dots / Circles

| WIDTH                | VERTICAL REPEAT                       | HORIZONTAL REPEAT | CONTENT                                                                         |
|----------------------|---------------------------------------|-------------------|---------------------------------------------------------------------------------|
| 54.00 in (137.16 cm) | 3.10 in (7.87 cm)                     | 1.60 in (4.06 cm) | Face: 60% Wood Pulp, 40%<br>Polyester, Backing: 70%<br>Wood Pulp, 30% Polyester |
| BACKING              | FIRE CODES                            | PRODUCT NUMBER    | COUNTRY                                                                         |
| Pretrimmed           | Passes ASTM-E84, Ce Mark<br>Certified | 9887004           | Netherlands                                                                     |