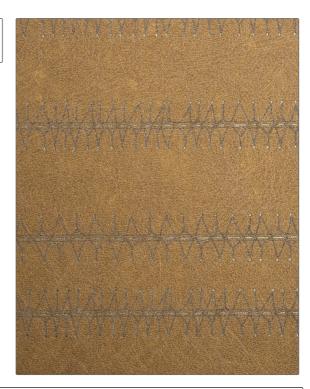

C

PATTERN 14054W Waikato COLOR 505

BRAND

APPLICATION

S. Harris

Wallcovering

CATEGORIES

COLORS

Non - Woven, Textures, ASTM-E84, Wallpaper Metallic, Orange / Spice

DESIGN TYPES

SCALE

Global / Ethnic, Print Pattern, Stripes, Contemporary / Modern, Texture Raised Small

| WIDTH                | VERTICAL REPEAT                       | HORIZONTAL REPEAT | CONTENT                                                                         |
|----------------------|---------------------------------------|-------------------|---------------------------------------------------------------------------------|
| 54.00 in (137.16 cm) | 7.90 in (20.07 cm)                    | 0.00 in (0.00 cm) | Face: 60% Wood Pulp, 40%<br>Polyester, Backing: 70%<br>Wood Pulp, 30% Polyester |
| BACKING              | FIRE CODES                            | PRODUCT NUMBER    | COUNTRY                                                                         |
| Pretrimmed           | Passes ASTM-E84, Ce Mark<br>Certified | 9885005           | Netherlands                                                                     |