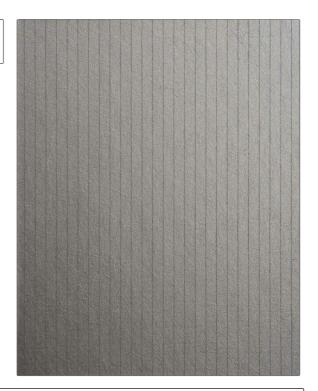

C

PATTERN 14075W Stonehaven COLOR Silver Fox 09

BRAND APPLICATION

S. Harris Wallcovering

CATEGORIES BOOK

Non - Woven, Prints Habitat Nonwoven

COLORS DESIGN TYPES

Grey, Metallic Stripes