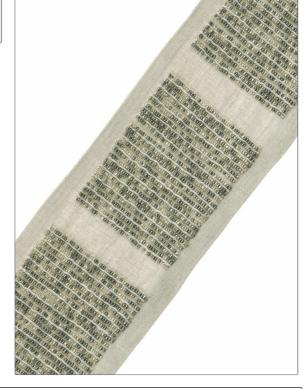

PATTERN Aspiration COLOR 07

BRAND APPLICATION

S. Harris Trimming

USES CATEGORIES

Bedding, Window, Beaded, Braids / Borders / Accessories, Furniture Tape

COLORS DESIGN TYPES

Grey, Linen, Metallic Geometric, Novelty, Stripes, Texture Plain, Contemporary,

Handcrafted

| WIDTH              | VERTICAL REPEAT    | HORIZONTAL REPEAT | CONTENT                             |
|--------------------|--------------------|-------------------|-------------------------------------|
| 4.00 in (10.16 cm) | 4.88 in (12.38 cm) | 0.00 in (0.00 cm) | 90% Linen, 9% Acrylic, 1%<br>Cotton |
| PRODUCT NUMBER     | COUNTRY            | _                 |                                     |
| 9715503            | India              |                   |                                     |

ADDITIONAL PRODUCT NOTES

Exclusive Pattern, Border / Braid / Tape, Embroidered Textiles Are Not, Guaranteed For Precise Color, Matching And Colorfastness., Color Placement Of Embroidery, May Vary. All Measurements, Quoted For Repeats Are, Approximate., Width: 4.00 In