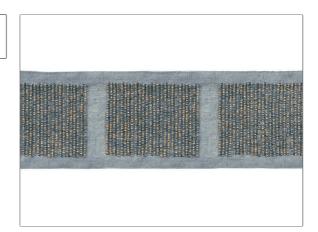

## **Trimming Product Details**

PATTERN Aspiration
COLOR Copper Storm

BRAND

APPLICATION

S. Harris

**Trimming** 

USES

CATEGORIES

Bedding, Window, Accessories, Furniture Beaded, Braids / Borders / Tape

воок

COLORS

**Novelty Elements** 

Grey, Brown

DESIGN TYPES

Geometric, Novelty, Stripes, Texture Plain, Contemporary, Handcrafted

| WIDTH              | VERTICAL REPEAT    | HORIZONTAL REPEAT | CONTENT                             |
|--------------------|--------------------|-------------------|-------------------------------------|
| 4.00 in (10.16 cm) | 4.88 in (12.38 cm) | 0.00 in (0.00 cm) | 90% Linen, 9% Acrylic, 1%<br>Cotton |
| PRODUCT NUMBER     | DATE BOOKED        | COUNTRY           | _                                   |
| 9715401            | 11/2023            | India             |                                     |

ADDITIONAL PRODUCT NOTES

Exclusive Pattern, Border / Braid / Tape, Embroidered Textiles Are Not, Guaranteed For Precise Color, Matching And Colorfastness., Color Placement Of Embroidery, May Vary. All Measurements, Quoted For Repeats Are, Approximate., Width: 4.00 In