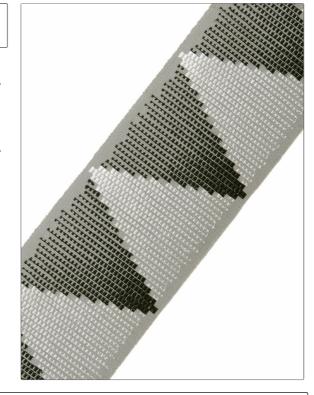

PATTERN Rhythm Flow COLOR 32

BRAND

APPLICATION

S. Harris

Trimming

USES

CATEGORIES

Bedding, Window, Accessories, Furniture Braids / Borders / Tape

COLORS

Black, White

| WIDTH              | VERTICAL REPEAT   | HORIZONTAL REPEAT | CONTENT                 |
|--------------------|-------------------|-------------------|-------------------------|
| 4.00 in (10.16 cm) | 3.75 in (9.52 cm) | 0.00 in (0.00 cm) | 70% Cotton, 30% Viscose |
| PRODUCT NUMBER     | COUNTRY           | _                 |                         |
| 9715101            | India             |                   |                         |

ADDITIONAL PRODUCT NOTES

Exclusive Pattern, Border / Braid / Tape, Embroidered Textiles Are Not, Guaranteed For Precise Color, Matching And Colorfastness., Color Placement Of Embroidery, May Vary. All Measurements, Quoted For Repeats Are, Approximate., Width: 4.00 In