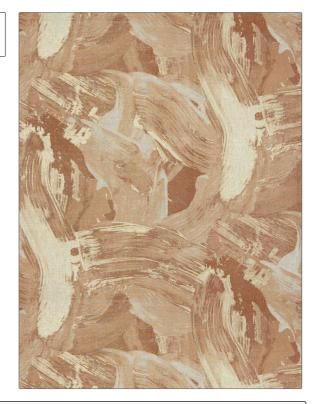

| PATTERN | Helen On Linen |
|---------|----------------|
| COLOR   | 03             |

S. Harris

Fabric

USES

CATEGORIES

Drapery

Wide Width, Linen

COLORS

DESIGN TYPES

Metallic, Gold, Orange / Spice

CONTEMPORARY / Modern

RAILROADED

Railroaded

| WIDTH                 | VERTICAL REPEAT     | HORIZONTAL REPEAT    | CONTENT        |
|-----------------------|---------------------|----------------------|----------------|
| 118.00 in (299.72 cm) | 35.00 in (88.90 cm) | 47.20 in (119.89 cm) | 100% Linen     |
| BACKING               | PRODUCT NUMBER      | COUNTRY              | CLEANING CODES |
|                       | 9674603             | Turkey               | S              |

ADDITIONAL PRODUCT NOTES

SCALE

Large

Refer To Image Under Sample., Shown Railroaded, Exclusive Pattern