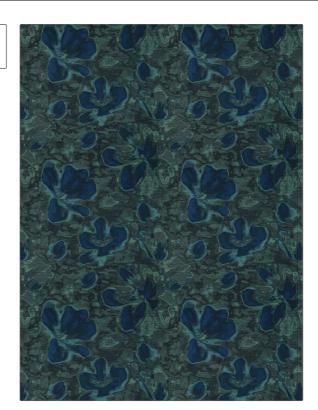

PATTERN Silk Flora COLOR Bluejade

BRAND

APPLICATION

S. Harris

Fabric

USES

CATEGORIES

Bedding, Drapery, Multipurpose Silk, Linen

воок

COLORS

Naturalist

Blue, Aqua / Teal

DESIGN TYPES

SCALE

Floral, Tropical / Botanical, Contemporary / Modern, Abstract Large

RAILROADED