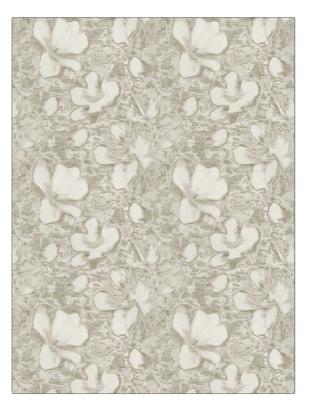

## Fabric Product Details

| PATTERN<br>COLOR                                                    | Silk Flora<br>Ice |             |
|---------------------------------------------------------------------|-------------------|-------------|
| BRAND                                                               |                   | APPLICATION |
| S. Harris                                                           |                   | Fabric      |
| USES                                                                |                   | CATEGORIES  |
| Bedding, Drapery,<br>Multipurpose                                   |                   | Silk, Linen |
| воок                                                                |                   | COLORS      |
| Naturalist                                                          |                   | Grey        |
| DESIGN TYPES                                                        |                   | SCALE       |
| Floral, Tropical / Botanical,<br>Contemporary / Modern,<br>Abstract |                   | Large       |
| RAILROADED                                                          | )                 |             |

Not Railroaded

| WIDTH                    | VERTICAL REPEAT     | HORIZONTAL REPEAT   | CONTENT                            |
|--------------------------|---------------------|---------------------|------------------------------------|
| 55.00 in (139.70 cm)     | 29.30 in (74.42 cm) | 26.70 in (67.82 cm) | 52% Cotton, 26% Silk, 22%<br>Linen |
| BACKING                  | PRODUCT NUMBER      | DATE BOOKED         | COUNTRY                            |
|                          | 9667901             | 01/2018             | India                              |
| CLEANING CODES           |                     |                     |                                    |
| ADDITIONAL PRODUCT NOTES |                     |                     |                                    |