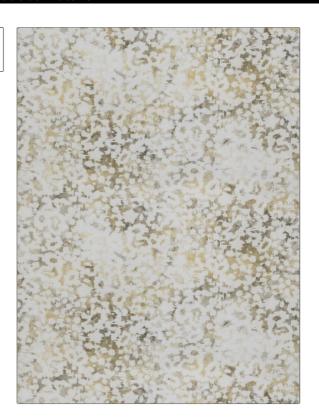

PATTERN Visbal Velvet COLOR Quartzite

BRAND APPLICATION

S. Harris Fabric

USES CATEGORIES

Upholstery Velvet / Grospoint

Large

BOOK COLORS

Urban Nomad White

DESIGN TYPES SCALE

Contemporary / Modern, Animal Skins

RAILROADED

Not Railroaded

| WIDTH                | VERTICAL REPEAT                                  | HORIZONTAL REPEAT    | CONTENT              |
|----------------------|--------------------------------------------------|----------------------|----------------------|
| 54.00 in (137.16 cm) | 25.50 in (64.77 cm)                              | 54.00 in (137.16 cm) | 99% Cotton, 1% Nylon |
| BACKING              | DOUBLE RUBS                                      | PRODUCT NUMBER       | DATE BOOKED          |
|                      | Exceeds 15,000 Double<br>Rubs (Wyzenbeek Method) | 9667702              | 11/2017              |
| COUNTRY              | CLEANING CODES                                   |                      |                      |
| Italy                | S                                                |                      |                      |
| Italy                | S                                                |                      |                      |