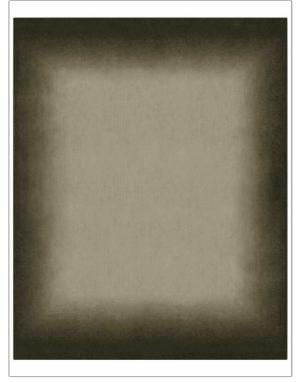

## **Rug Product Details**

| PATTERN            | Ascent Ombre |                                    |  |
|--------------------|--------------|------------------------------------|--|
| COLOR              | Nepalese Coa | I                                  |  |
|                    |              |                                    |  |
| BRAND              |              | APPLICATION                        |  |
| S. Harris          |              | Rug                                |  |
| CATEGORIES         |              | воок                               |  |
| Hand Knotted, Pile |              | S Harris Rug Ring Set              |  |
| COLORS             |              | DESIGN TYPES                       |  |
| Black, Brown       |              | Contemporary / Modern,<br>Abstract |  |
| SCALE              |              |                                    |  |