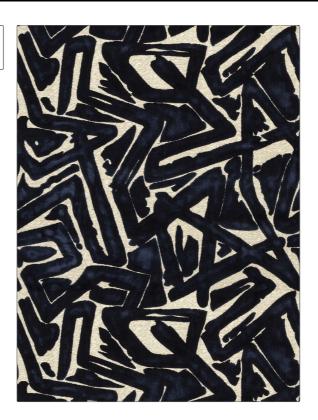

C

PATTERN Depiction COLOR Indigo

BRAND APPLICATION

S. Harris Fabric

USES CATEGORIES

Upholstery Velvet / Grospoint,

Wovens

Large

BOOK COLORS

Design En Rogue Artistry Blue, Navy

DESIGN TYPES SCALE

Geometric, Contemporary / Modern, Abstract

RAILROADED

Not Railroaded

| WIDTH                | VERTICAL REPEAT         | HORIZONTAL REPEAT                                | CONTENT                                  |
|----------------------|-------------------------|--------------------------------------------------|------------------------------------------|
| 57.00 in (144.78 cm) | 26.38 in (67.01 cm)     | 28.50 in (72.39 cm)                              | 57% Viscose, 35%<br>Polyester, 8% Cotton |
| BACKING              | FIRE CODES              | DOUBLE RUBS                                      | PRODUCT NUMBER                           |
| 100% Acrylic Backing | UFAC Class I / NFPA 260 | Exceeds 50,000 Double<br>Rubs (Wyzenbeek Method) | 0938102                                  |
| DATE BOOKED          | COUNTRY                 | CLEANING CODES                                   |                                          |
| 06/2021              | India                   | S                                                |                                          |