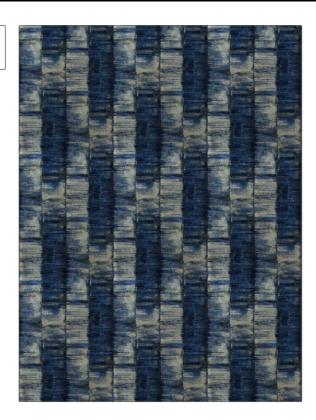

## **Fabric Product Details**

PATTERN Perle Velvet COLOR Marine

BRAND APPLICATION

S. Harris Fabric

USES CATEGORIES

Upholstery Velvet / Grospoint, Prints

Large

BOOK COLORS

Urban Nomad Blue

DESIGN TYPES SCALE

Print Pattern, Stripes, Contemporary / Modern

RAILROADED

Not Railroaded

| WIDTH                | VERTICAL REPEAT                                  | HORIZONTAL REPEAT       | CONTENT                 |
|----------------------|--------------------------------------------------|-------------------------|-------------------------|
| 55.00 in (139.70 cm) | 23.00 in (58.42 cm)                              | 18.00 in (45.72 cm)     | 55% Viscose, 45% Cotton |
| BACKING              | Exceeds 85,000 Double<br>Rubs (Wyzenbeek Method) | PRODUCT NUMBER  9380701 | 11/2017                 |
| COUNTRY              | CLEANING CODES                                   |                         |                         |
| Italy                | S                                                |                         |                         |
|                      |                                                  |                         |                         |