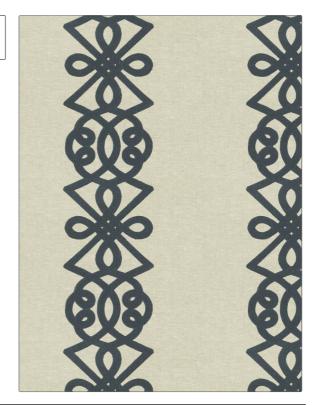

PATTERN Modern Lattice COLOR 02

BRAND

APPLICATION

S. Harris

Fabric

USES

CATEGORIES

Drapery

Sheer, Linen

COLORS

DESIGN TYPES

Blue, Linen

Lattice / Fretwork,
Contemporary / Modern

SCALE

RAILROADED

Not Railroaded

| WIDTH                | VERTICAL REPEAT     | HORIZONTAL REPEAT   | CONTENT                                                                |
|----------------------|---------------------|---------------------|------------------------------------------------------------------------|
| 52.00 in (132.08 cm) | 15.50 in (39.37 cm) | 17.50 in (44.45 cm) | Embroidery: 100% Viscose,<br>Base: 100% Linen, Applique:<br>100% Linen |
| BACKING              | PRODUCT NUMBER      | COUNTRY             | CLEANING CODES                                                         |
|                      | 0936202             | India               | S                                                                      |