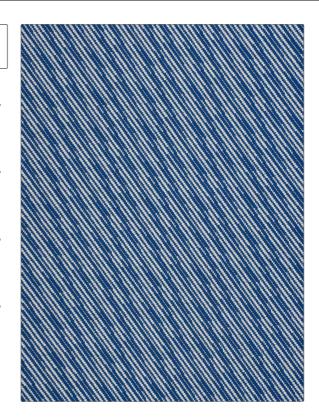

Not Railroaded

| PATTERN Navigli COLOR Royal                          |                  |
|------------------------------------------------------|------------------|
| BRAND                                                | APPLICATION      |
| S. Harris                                            | Fabric           |
| USES                                                 | CATEGORIES       |
| Upholstery                                           | Wovens, Chenille |
| воок                                                 | COLORS           |
| Pulp Design Studios                                  | Blue, White      |
| DESIGN TYPES                                         | SCALE            |
| Small Scale Woven, Stripes,<br>Contemporary / Modern | Small            |
| RAILROADED                                           |                  |