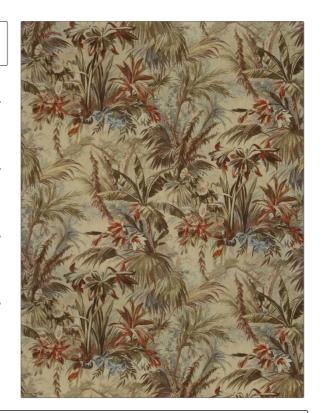

## Fabric Product Details

PATTERN Journey's End COLOR 01

BRAND APPLICATION

S. Harris Fabric

USES CATEGORIES

Bedding, Drapery, Eco / Environment Plus Multipurpose

COLORS DESIGN TYPES

Multi-Color Floral, Print Pattern, Tropical / Botanical

Tropical, Bottaineal

RAILROADED

Large Not Railroaded

SCALE

VERTICAL REPEAT HORIZONTAL REPEAT 56.00 in (142.24 cm) 46.85 in (119.00 cm) 27.00 in (68.58 cm) 65% Organic Cotton, 25% Recycled Cotton, 10% Linen BACKING DOUBLE RUBS PRODUCT NUMBER COUNTRY Exceeds 51,000 Double 0920301 **United Kingdom** Rubs (Wyzenbeek Method) CLEANING CODES S