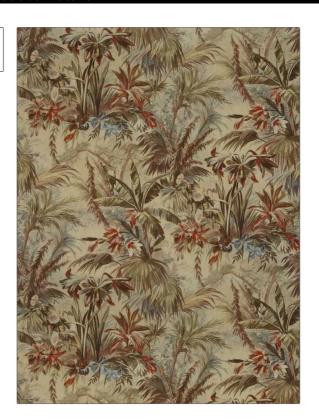

## Fabric Product Details

PATTERN Journey's End COLOR Boulevard

BRAND APPLICATION

S. Harris Fabric

USES CATEGORIES

Bedding, Drapery, Eco / Environment Plus Multipurpose

Large

BOOK COLORS

Identity Multi-Color

DESIGN TYPES SCALE

Floral, Print Pattern, Tropical / Botanical

RAILROADED

Not Railroaded

| WIDTH                | VERTICAL REPEAT                                  | HORIZONTAL REPEAT   | CONTENT                                               |
|----------------------|--------------------------------------------------|---------------------|-------------------------------------------------------|
| 56.00 in (142.24 cm) | 46.85 in (119.00 cm)                             | 27.00 in (68.58 cm) | 65% Organic Cotton, 25%<br>Recycled Cotton, 10% Linen |
| BACKING              | DOUBLE RUBS                                      | PRODUCT NUMBER      | DATE BOOKED                                           |
|                      | Exceeds 51,000 Double<br>Rubs (Wyzenbeek Method) | 0920201             | 06/2023                                               |
| COUNTRY              | CLEANING CODES                                   |                     |                                                       |
| United Kingdom       | S                                                |                     |                                                       |