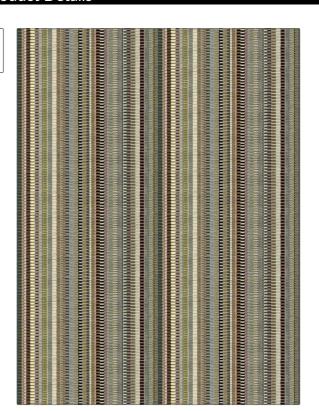

## **Fabric Product Details**

PATTERN Lianxi Velvet COLOR Social

BRAND APPLICATION

S. Harris Fabric

USES CATEGORIES

Upholstery Velvet / Grospoint

Small

BOOK COLORS

East West Multi-Color

DESIGN TYPES SCALE

Stripes, Contemporary /

Modern

RAILROADED

Not Railroaded

| WIDTH                | VERTICAL REPEAT         | HORIZONTAL REPEAT                                | CONTENT                        |
|----------------------|-------------------------|--------------------------------------------------|--------------------------------|
| 53.50 in (135.89 cm) | 0.79 in (2.01 cm)       | 13.46 in (34.19 cm)                              | 78% Viscose, 22%<br>Modacrylic |
| BACKING              | FIRE CODES              | DOUBLE RUBS                                      | PRODUCT NUMBER                 |
|                      | UFAC Class I / NFPA 260 | Exceeds 70,000 Double<br>Rubs (Wyzenbeek Method) | 9025901                        |
| DATE BOOKED          | COUNTRY                 | CLEANING CODES                                   |                                |
| 09/2023              | Belgium                 | S                                                |                                |