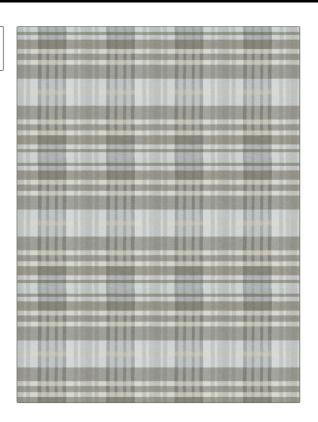

| PATTERN | Romy Plaid |
|---------|------------|
| COLOR   | Grey       |
|         |            |

BRAND APPLICATION

S. Harris Fabric

USES CATEGORIES

 ${\bf Multipurpose, Upholstery} \qquad {\bf Outdoor, Wovens,}$ 

Sunbrella

Large

BOOK COLORS

Fall 2017 Grey

DESIGN TYPES SCALE

Check / Plaid, Contemporary / Modern

RAILROADED

Not Railroaded

| WIDTH                | VERTICAL REPEAT         | HORIZONTAL REPEAT                                | CONTENT                |
|----------------------|-------------------------|--------------------------------------------------|------------------------|
| 53.00 in (134.62 cm) | 25.60 in (65.02 cm)     | 13.10 in (33.27 cm)                              | 100% Sunbrella Acrylic |
| BACKING              | FIRE CODES              | DOUBLE RUBS                                      | PRODUCT NUMBER         |
|                      | UFAC Class I / NFPA 260 | Exceeds 12,000 Double<br>Rubs (Wyzenbeek Method) | 8937002                |
| DATE BOOKED          | COUNTRY                 | CLEANING CODES                                   |                        |
| 08/2017              | USA                     | WS                                               |                        |
|                      |                         |                                                  |                        |