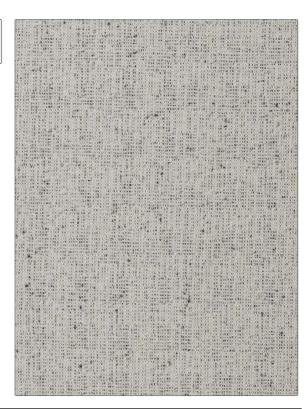

| PATTERN Tanami<br>COLOR 02 |                                                               |  |
|----------------------------|---------------------------------------------------------------|--|
| BRAND                      | APPLICATION                                                   |  |
| S. Harris                  | Fabric                                                        |  |
| USES                       | CATEGORIES                                                    |  |
| Upholstery                 | Outdoor, Wovens, Solids /<br>Small Scale Patterns             |  |
| COLORS                     | DESIGN TYPES                                                  |  |
| Black                      | Small Scale Woven, Texture<br>Plain, Contemporary /<br>Modern |  |
| SCALE                      | RAILROADED                                                    |  |

Not Railroaded

| WIDTH                | VERTICAL REPEAT         | HORIZONTAL REPEAT                                | CONTENT                   |
|----------------------|-------------------------|--------------------------------------------------|---------------------------|
| 52.00 in (132.08 cm) | 0.10 in (0.25 cm)       | 0.10 in (0.25 cm)                                | 58% Polyester, 42% Olefin |
| BACKING              | FIRE CODES              | DOUBLE RUBS                                      | PRODUCT NUMBER            |
| 100% Latex Backing   | UFAC Class I / NFPA 260 | Exceeds 60,000 Double<br>Rubs (Wyzenbeek Method) | 8662202                   |
| COUNTRY              | CLEANING CODES          |                                                  |                           |
| USA                  | W                       |                                                  |                           |

ADDITIONAL PRODUCT NOTES

Small

Indoor / Outdoor, 1,500 Hours Light Fastness, 100% Latex Backing, Exclusive Pattern