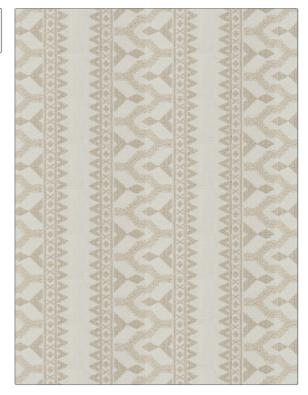

| PATTERN Besa COLOR 04 |                                                          |  |
|-----------------------|----------------------------------------------------------|--|
| BRAND                 | APPLICATION                                              |  |
| S. Harris             | Fabric                                                   |  |
| USES                  | CATEGORIES                                               |  |
| Bedding, Drapery      | Crewels / Embroideries,<br>Linen                         |  |
| COLORS                | DESIGN TYPES                                             |  |
| Gold, White           | Embroidery, Global /<br>Ethnic, Contemporary /<br>Modern |  |
| SCALE                 | RAILROADED                                               |  |

Not Railroaded

| WIDTH                  | VERTICAL REPEAT    | HORIZONTAL REPEAT   | CONTENT                                                                                                       |
|------------------------|--------------------|---------------------|---------------------------------------------------------------------------------------------------------------|
| 49.00 in (124.46 cm)   | 4.30 in (10.92 cm) | 12.40 in (31.50 cm) | Embroidery: 79% Viscose,<br>21% Spun Polyester, Base:<br>40% Cotton, 20% Viscose,<br>20% Polyester, 20% Linen |
| BACKING PRODUCT NUMBER | COUNTRY            | CLEANING CODES      |                                                                                                               |
|                        | 8634304            | India               | S                                                                                                             |

ADDITIONAL PRODUCT NOTES

Medium

Exclusive Pattern, Embroidered Textiles Are Not, Guaranteed For Precise Color, Matching And Colorfastness., Color Placement Of Embroidery, May Vary. All Measurements, Quoted For Repeats Are, Approximate.