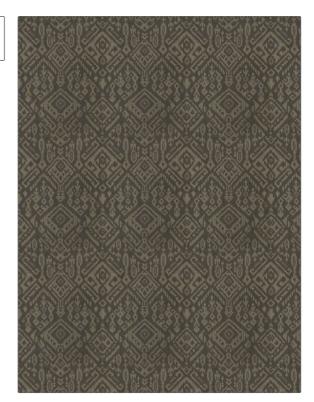

PATTERN COLOR 01

BRAND APPLICATION

S. Harris Fabric

USES CATEGORIES

Drapery Sheer

COLORS DESIGN TYPES

Black Global / Ethnic, Contemporary / Modern

SCALE RAILROADED

Large Railroaded

| WIDTH                 | VERTICAL REPEAT        | HORIZONTAL REPEAT   | CONTENT        |
|-----------------------|------------------------|---------------------|----------------|
| 116.00 in (294.64 cm) | 22.60 in (57.40 cm)    | 16.10 in (40.89 cm) | 100% Polyester |
| BACKING               | FIRE CODES             | PRODUCT NUMBER      | COUNTRY        |
|                       | Passes "NFPA 701" 2010 | 8616301             | Vietnam        |
| CLEANING CODES        | _                      |                     |                |
| S                     |                        |                     |                |
|                       |                        |                     |                |

ADDITIONAL PRODUCT NOTES

Shown Railroaded, Exclusive Pattern