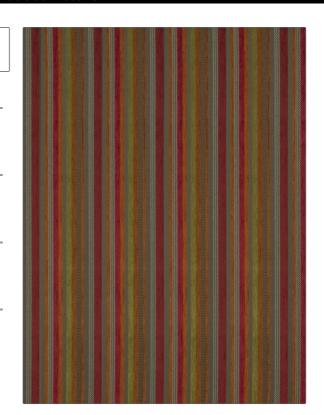

PATTERN Museum Geranium

BRAND APPLICATION

S. Harris Fabric

USES CATEGORIES

Upholstery Wovens, Chenille

COLORS DESIGN TYPES

Grey, Orange / Spice, Red Stripes, Contemporary /

Modern

SCALE RAILROADED

Small Railroaded

| WIDTH                | VERTICAL REPEAT                  | HORIZONTAL REPEAT                                | CONTENT                                        |
|----------------------|----------------------------------|--------------------------------------------------|------------------------------------------------|
| 55.00 in (139.70 cm) | 0.25 in (0.64 cm)                | 6.00 in (15.24 cm)                               | 59% Polyester, 22%<br>Polyacrylic, 19% Viscose |
| BACKING              | FIRE CODES                       | DOUBLE RUBS                                      | PRODUCT NUMBER                                 |
|                      | UFAC Class I, Passes NFPA<br>260 | Exceeds 50,000 Double<br>Rubs (Wyzenbeek Method) | 8570402                                        |
| COUNTRY              | CLEANING CODES                   |                                                  |                                                |
| Germany              | S                                |                                                  |                                                |

ADDITIONAL PRODUCT NOTES

Shown Railroaded, Exclusive Pattern