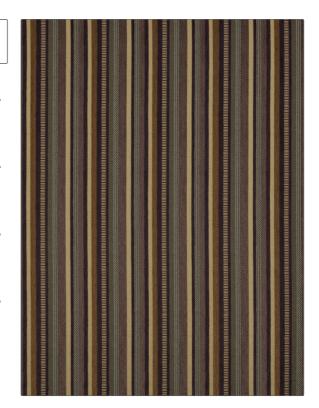

PATTERN Museum COLOR Plum

BRAND

S. Harris Fabric

USES CATEGORIES

Upholstery Wovens, Chenille

COLORS DESIGN TYPES

Grey, Lavender / Purple Stripes, Contemporary /

Modern

APPLICATION

SCALE RAILROADED

Small Railroaded

| WIDTH                | VERTICAL REPEAT                  | HORIZONTAL REPEAT                                | CONTENT                                        |
|----------------------|----------------------------------|--------------------------------------------------|------------------------------------------------|
| 55.00 in (139.70 cm) | 0.25 in (0.64 cm)                | 6.00 in (15.24 cm)                               | 59% Polyester, 22%<br>Polyacrylic, 19% Viscose |
| BACKING              | FIRE CODES                       | DOUBLE RUBS                                      | PRODUCT NUMBER                                 |
|                      | UFAC Class I, Passes NFPA<br>260 | Exceeds 50,000 Double<br>Rubs (Wyzenbeek Method) | 8570401                                        |
| COUNTRY              | CLEANING CODES                   |                                                  |                                                |
| Germany              | S                                |                                                  |                                                |

ADDITIONAL PRODUCT NOTES

Shown Railroaded, Exclusive Pattern