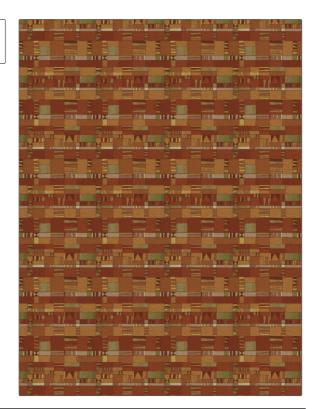

## Fabric Product Details

PATTERN Mondrian COLOR Saffron

BRAND APPLICATION

S. Harris Fabric

USES CATEGORIES

Upholstery Wovens

COLORS DESIGN TYPES

Orange / Spice Geometric, Check / Plaid, Contemporary / Modern

SCALE RAILROADED

Small Not Railroaded

| VIDTH                | VERTICAL REPEAT                  | HORIZONTAL REPEAT                                | CONTENT                           |
|----------------------|----------------------------------|--------------------------------------------------|-----------------------------------|
| 55.00 in (139.70 cm) | 12.00 in (30.48 cm)              | 7.00 in (17.78 cm)                               | 81% Polyester, 19%<br>Polyacrylic |
| BACKING              | FIRE CODES                       | DOUBLE RUBS                                      | PRODUCT NUMBER                    |
|                      | UFAC Class I, Passes NFPA<br>260 | Exceeds 50,000 Double<br>Rubs (Wyzenbeek Method) | 8570201                           |
| COUNTRY              | CLEANING CODES                   |                                                  |                                   |
| Germany              | S                                |                                                  |                                   |